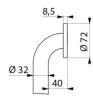

40mm gap between the bar and the wall: minimal space prevents the forearm passing between the bar and the wall, reducing the risk of fracture in case of loss of balance.

Concealed fixings secured by a 3-hole plate, 304 stainless steel, Ø 72mm. Fixing plates and cover plates made from 304 stainless steel.