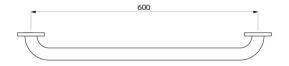

## **TECHNICAL CHARACTERISTICS**

Straight stainless steel, grab bar, bright, Ø 32mm, 600mm - Ref. 50506P2

| Length            | 600mm                                            |
|-------------------|--------------------------------------------------|
| Diameter          | 32mm                                             |
| Width to the wall | 40mm                                             |
| Finish            | UltraPolish 304 stainless steel, bright polished |
| Norms             | CE                                               |
| Warranty          | 30 g                                             |