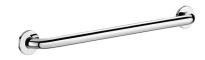

## Straight stainless steel, grab bar, bright, Ø 32mm, 600mm

Ref. 50506P2

UltraPolish bright polished stainless steel

2025 UK public price excluding VAT: £88.53

## DESCRIPTION

Straight stainless steel, grab bar, bright, Ø 32mm, 600mm - Ref. 50506P2

Straight grab bar for people with reduced mobility.

Tube Ø 32mm, 600mm centres.

For use as a handrail and grab or support bar for WCs, showers or baths. Straight grab bar made from bacteriostatic 304 stainless steel tube.