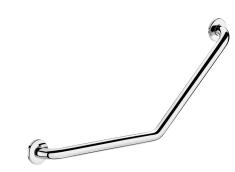

# Angled grab bar 135°, Ø 25mm, 400 x 400mm

Ref. 5086P2

UltraPolish bright polished stainless steel, 2 fixing points

2025 UK public price excluding VAT: £82.01

#### DESCRIPTION

Angled grab bar 135°, Ø 25mm, 400 x 400mm - Ref. 5086P2

Angled grab bar  $135^{\circ}$  for people with reduced mobility, Ø 25mm. For use as a handrail (horizontal part) or as a grab bar ( $135^{\circ}$  part) for WCs, showers or baths.

Universal for either left or right side.

Dimensions: 400 x 400mm.

Bacteriostatic 304 stainless steel tube.

Stainless steel with UltraPolish bright polished finish, non-porous uniform surface for easy maintenance and hygiene.