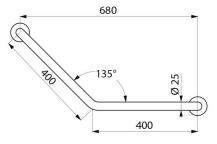

## **TECHNICAL CHARACTERISTICS**

Angled grab bar 135°, Ø 25mm, 400 x 400mm - Ref. 5086P2

| Height            | 400mm                                               |
|-------------------|-----------------------------------------------------|
| Length            | 400mm                                               |
| Diameter          | 25mm                                                |
| Width to the wall | 40mm                                                |
| Finish            | UltraPolish 304 stainless steel, bright<br>polished |
| Norms             | CE                                                  |
| Warranty          | 30 B                                                |