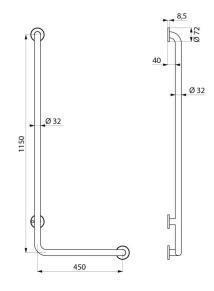

Dimensions: 1,150 x 450mm. Tube thickness: 1.5mm.

Bacteriostatic 304 stainless steel tube.

Stainless steel with UltraSatin polished satin finish, uniform non-porous surface for easy maintenance and hygiene.

Plate welded to the tube by invisible safety bead weld (process exclusive to "ArN-Securit").

40mm gap between the bar and the wall: minimal space prevents the forearm passing between the bar and the wall, reducing the risk of fracture in case of loss of balance.

Fixings concealed by a 3-hole cover plate, 304 stainless steel, Ø 72mm.

Supplied with stainless steel screws for concrete walls.

Tested to over 200kg. Maximum recommended user weight 135kg.

Bar comes with 30-year warranty. CE marked.

## **TECHNICAL CHARACTERISTICS**

L-shaped stainless steel shower grab bar, satin, H. 1,150mm - Ref. 5071DS

| Height            | 1,150mm                                       |
|-------------------|-----------------------------------------------|
| Length            | 450mm                                         |
| Width to the wall | 40mm                                          |
| Finish            | 304 stainless steel UltraSatin polished satin |
| Norms             | CE ©                                          |
| Warranty          | 30 g                                          |