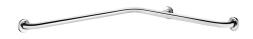

# Two-wall corner grab bar Ø 32mm

Ref. 5120P2

UltraPolish bright polished stainless steel

2025 UK public price excluding VAT: £229.12

#### DESCRIPTION

Two-wall corner grab bar Ø 32mm - Ref. 5120P2

Two-wall corner grab bar Ø 32mm, for people with reduced mobility. Can be used as a grab bar or standing support bar for WCs, showers or baths. Helps and secures entry and movement in the shower, also with getting in and out of the bath. Helps with the transfer from a wheelchair to a toilet seat for WCs with recessed cisterns or direct flush.