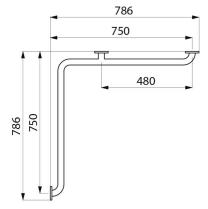

Dimensions: 750 x 750mm.

Bacteriostatic 304 stainless steel tube.

Stainless steel with UltraPolish bright polished finish, uniform non-porous surface for easy maintenance and hygiene.

Plate welded to the tube by invisible safety bead weld (process exclusive to "ArN-Securit").

#### Two-wall corner grab bar Ø 32mm - Ref. 5120P2

| Length            | 750mm                                              |
|-------------------|----------------------------------------------------|
| Width             | 750mm                                              |
| Diameter          | Ø 32mm                                             |
| Width to the wall | 40mm                                               |
| Finish            | 304 stainless steel UltraPolish bright<br>polished |
| Norms             | CE 🔘                                               |
| Warranty          | <b>30</b><br>WARBANTY                              |