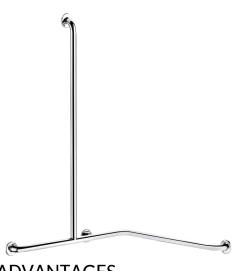

## **DESCRIPTION**

Angled shower grab bar with vertical bar, bright stainless steel - Ref. 5481GP2

Angled, two-wall shower grab bar with vertical bar  $\emptyset$  32mm, for people with reduced mobility. Left model.

Can support a removable shower seat (order separately).

Can be used as a support bar and to support the user in an upright position. Helps and secures entry and movement in the shower.

Can be used as a shower rail by adding a shower head holder and/or soap dish.