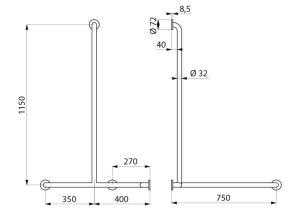

Dimensions: 1,150 x 750 x 750mm.

Bacteriostatic 304 stainless steel tube.

Stainless steel with UltraPolish bright polished finish, uniform non-porous surface for easy maintenance and hygiene.

Plate welded to the tube by invisible safety bead weld (process exclusive to "ArN-Securit").

40mm gap between the bar and the wall: minimal space prevents the forearm passing between the bar and the wall, reducing the risk of fracture in case of loss of balance.

Fixings concealed by a 3-hole cover plate, Ø 72mm.

## **TECHNICAL CHARACTERISTICS**

Angled shower grab bar with vertical bar, bright stainless steel - Ref. 5481GP2

| Height            | 1,150mm                                         |
|-------------------|-------------------------------------------------|
| Length            | 750mm                                           |
| Width             | 750mm                                           |
| Diameter          | Ø 32mm                                          |
| Width to the wall | 40mm                                            |
| Finish            | 304 stainless steel UltraPolish bright polished |
|                   |                                                 |
| Norms             | <b>(€ (</b>                                     |