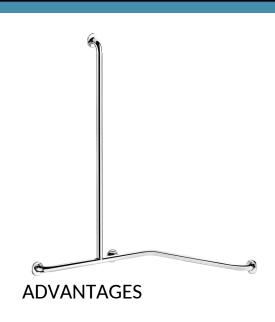

# Angled shower grab bar with vertical bar, bright stainless steel

Ref. 5481GP2

UltraPolish bright polished stainless steel, left model

#### DESCRIPTION

Angled shower grab bar with vertical bar, bright stainless steel - Ref. 5481GP2

Angled, two-wall shower grab bar with vertical bar Ø 32mm, for people with reduced mobility. Left model.

Can support a removable shower seat (order separately).

Can be used as a support bar and to support the user in an upright position. Helps and secures entry and movement in the shower.

Can be used as a shower rail by adding a shower head holder and/or soap dish.