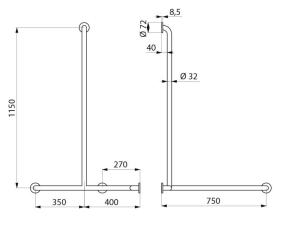

Dimensions: 1,150 x 750 x 750mm.

Bacteriostatic 304 stainless steel tube.

Stainless steel with UltraPolish bright polished finish, uniform non-porous surface for easy maintenance and hygiene.

Plate welded to the tube by invisible safety bead weld (process exclusive to "ArN-Securit").

### TECHNICAL CHARACTERISTICS

Angled shower grab bar with vertical bar, bright stainless steel - Ref. 5481GP2

| Height            | 1,150mm                                            |
|-------------------|----------------------------------------------------|
| Length            | 750mm                                              |
| Width             | 750mm                                              |
| Diameter          | Ø 32mm                                             |
| Width to the wall | 40mm                                               |
| Finish            | 304 stainless steel UltraPolish bright<br>polished |
| Norms             | CE @                                               |
| Warranty          | 201                                                |