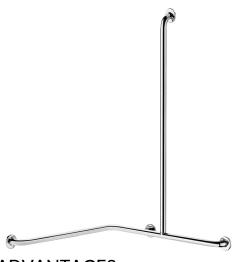

## **DESCRIPTION**

Angled shower grab bar with vertical bar, bright stainless steel - Ref. 5481DP2

Angled, two-wall shower grab bar with vertical bar  $\emptyset$  32mm, for people with reduced mobility.

Right model.

Can support a removable shower seat (order separately).

Can be used as a support bar and to support the user in an upright position. Helps and secures entry and movement in the shower.

Can be used as a shower rail by adding a shower head holder and/or soap dish

Dimensions: 1,150 x 750 x 750mm.

Bacteriostatic 304 stainless steel tube.

Stainless steel with UltraPolish bright polished finish, uniform non-porous surface for easy maintenance and hygiene.

Plate welded to the tube by invisible safety bead weld (process exclusive to "ArN-Securit").