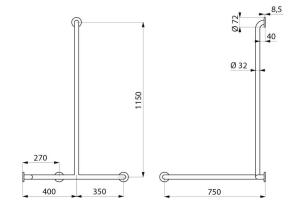

Dimensions: 1,150 x 750 x 750mm.

Bacteriostatic 304 stainless steel tube.

Stainless steel with UltraPolish bright polished finish, uniform non-porous surface for easy maintenance and hygiene.

Plate welded to the tube by invisible safety bead weld (process exclusive to "ArN-Securit").

40mm gap between the bar and the wall: minimal space prevents the forearm passing between the bar and the wall, reducing the risk of fracture in case of loss of balance.

Fixings concealed by a 3-hole cover plate, Ø 72mm.

## TECHNICAL CHARACTERISTICS

Angled shower grab bar with vertical bar, bright stainless steel - Ref. 5481DP2

| Height            | 1,150mm                                         |
|-------------------|-------------------------------------------------|
| Length            | 750mm                                           |
| Width             | 750mm                                           |
| Diameter          | Ø 32mm                                          |
| Width to the wall | 40mm                                            |
| Finish            | 304 stainless steel UltraPolish bright polished |
| Norms             | <b>C€ ©</b>                                     |
| Warranty          | <b>30</b> §                                     |