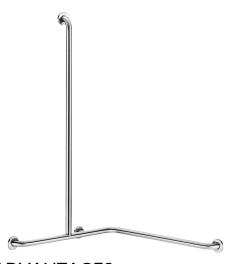

## Angled shower grab bar with vertical bar, satin stainless steel

Ref. 5481GS

UltraSatin polished satin stainless steel, left model

2024 UK public price excluding VAT: £344.12

## **DESCRIPTION**

Angled shower grab bar with vertical bar, satin stainless steel - Ref. 5481GS

Angled, two-wall shower grab bar with vertical bar  $\emptyset$  32mm, for people with reduced mobility.

Left model.

Can support a removable shower seat (order separately).

Can be used as a support rail to support the user in an upright position.

Helps and secures entry and movement in the shower.

Can be used as a shower rail by adding a shower head holder and/or soap dish