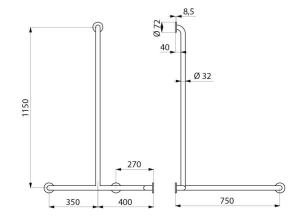

Dimensions: 1,150 x 750 x 750mm.

Bacteriostatic 304 stainless steel tube.

Stainless steel with UltraSatin polished satin finish, uniform non-porous surface for easy maintenance and hygiene.

Plate welded to the tube by invisible safety bead weld (process exclusive to "ArN-Securit").

40mm gap between the bar and the wall: minimal space prevents the forearm passing between the bar and the wall, reducing the risk of fracture in case of loss of balance.

Fixings concealed by a 3-hole cover plate, Ø 72mm.

## **TECHNICAL CHARACTERISTICS**

Angled shower grab bar with vertical bar, satin stainless steel - Ref. 5481GS

| Height            | 1,150mm                                       |
|-------------------|-----------------------------------------------|
| Length            | 750mm                                         |
| Width             | 750mm                                         |
| Diameter          | Ø 32mm                                        |
| Width to the wall | 40mm                                          |
| Finish            | 304 stainless steel UltraSatin polished satin |
| Norms             | <b>C€</b> ◎                                   |
|                   |                                               |