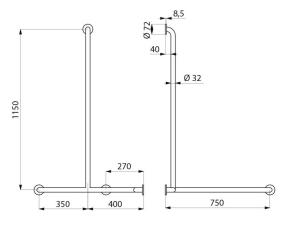

Dimensions: 1,150 x 750 x 750mm.

Bacteriostatic 304 stainless steel tube.

Stainless steel with UltraSatin polished satin finish, uniform non-porous surface for easy maintenance and hygiene.

Plate welded to the tube by invisible safety bead weld (process exclusive to "ArN-Securit").

40mm gap between the bar and the wall: minimal space prevents the forearm passing between the bar and the wall, reducing the risk of fracture in case of loss of balance.

Fixings concealed by a 3-hole cover plate, Ø 72mm.

#### TECHNICAL CHARACTERISTICS

Angled shower grab bar with vertical bar, satin stainless steel - Ref. 5481GS

| Height            | 1,150mm                                       |
|-------------------|-----------------------------------------------|
| Length            | 750mm                                         |
| Width             | 750mm                                         |
| Diameter          | Ø 32mm                                        |
| Width to the wall | 40mm                                          |
| Finish            | 304 stainless steel UltraSatin polished satin |
| Norms             | <b>CE</b> (2)                                 |
| Warranty          |                                               |