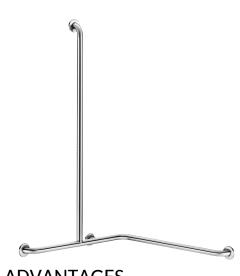

#### DESCRIPTION

Angled shower grab bar with vertical bar, satin stainless steel - Ref. 5481GS

Angled, two-wall shower grab bar with vertical bar Ø 32mm, for people with reduced mobility.

Left model.

Can support a removable shower seat (order separately).

Can be used as a support rail to support the user in an upright position. Helps and secures entry and movement in the shower.

Can be used as a shower rail by adding a shower head holder and/or soap dish.

Dimensions: 1,150 x 750 x 750mm.

Bacteriostatic 304 stainless steel tube.

Stainless steel with UltraSatin polished satin finish, uniform non-porous surface for easy maintenance and hygiene.

Plate welded to the tube by invisible safety bead weld (process exclusive to "ArN-Securit").