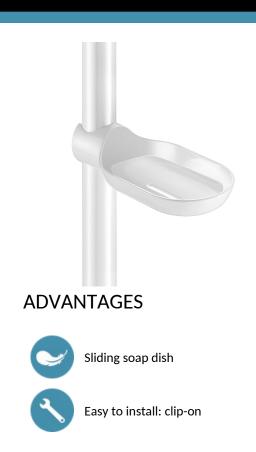

# Clip-on sliding soap dish for shower rails, Ø 25mm and 32mm

Ref. 510120N

White nylon

2024 UK public price excluding VAT: £25.48

#### DESCRIPTION

Clip-on sliding soap dish for shower rails, Ø 25mm and 32mm  $\,$  - Ref. 510120N

Clip-on sliding soap dish for support rails, made from high resistance, bright white polyamide (Nylon). Soap dish for shower gel or soap. Soap dish for Ø 25 and Ø 32mm shower rails. 30-year warranty.