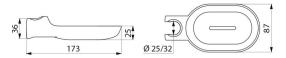

## Clip-on sliding soap dish for shower rails, Ø 25mm and 32mm $\,$ - Ref. 510120N

| Length   | 173mm                             |
|----------|-----------------------------------|
| Width    | 87mm                              |
| Diameter | For Ø 25mm and 32mm support rails |
| Finish   | Bright white HR Nylon             |
| Norms    | <u>©</u>                          |
| Warranty | 20%                               |