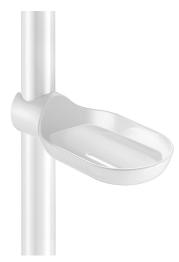

## Clip-on sliding soap dish for shower rails, Ø 25mm and 32mm

Ref. 510120N

White nylon

2025 UK public price excluding VAT: £20.39

## **DESCRIPTION**

Clip-on sliding soap dish for shower rails, Ø 25mm and 32mm  $\,$  - Ref.  $\,$  510120N  $\,$ 

Clip-on sliding soap dish for support rails, made from high resistance, bright white polyamide (Nylon).

Soap dish for shower gel or soap.

Soap dish for Ø 25 and Ø 32mm shower rails.

30-year warranty.

## **ADVANTAGES**

Sliding soap dish

Easy to install: clip-on