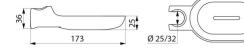

## TECHNICAL CHARACTERISTICS

Clip-on sliding soap dish for shower rails, Ø 25mm and 32mm  $\,$  - Ref.  $\,$  510120N  $\,$ 

| Length   | 173mm                             |
|----------|-----------------------------------|
| Width    | 87mm                              |
| Diameter | For Ø 25mm and 32mm support rails |
| Finish   | Bright white HR Nylon             |
| Norms    | 0                                 |
| Warranty | 30 g                              |