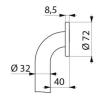

#### Basic straight grab bar, white, Ø 32mm, 300mm - Ref. 35050W

| Length            | 300mm                              |
|-------------------|------------------------------------|
| Diameter          | 32mm                               |
| Width to the wall | 40mm                               |
| Finish            | White epoxy coated stainless steel |
| Norms             | CE                                 |
| Warranty          | 30 H                               |