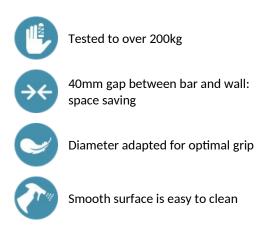

## DELABIE

# Basic straight grab bar, white, Ø 32mm, 300mm

Ref. 35050W

White powder-coated stainless steel

2025 UK public price excluding VAT: £34.12

#### DESCRIPTION

Basic straight grab bar, white, Ø 32mm, 300mm - Ref. 35050W

Basic straight grab bar for people with reduced mobility. Ø 32mm tube, 300mm centres. Grab bar made from white powder-coated stainless steel. Concealed fixings, secured to wall by a 3-hole stainless steel plate. 30-year warranty. CE marked.



#### **ADVANTAGES**



### **TECHNICAL CHARACTERISTICS**

#### Basic straight grab bar, white, Ø 32mm, 300mm - Ref. 35050W

| Length            | 300mm                              |
|-------------------|------------------------------------|
| Diameter          | 32mm                               |
| Width to the wall | 40mm                               |
| Finish            | White epoxy coated stainless steel |
| Norms             | CE                                 |
| Warranty          | 30 H                               |