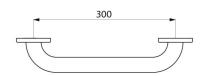

#### Basic straight grab bar, white, Ø 32mm, 300mm - Ref. 35050W

| Length            | 300mm                              |
|-------------------|------------------------------------|
| Diameter          | 32mm                               |
| Width to the wall | 40mm                               |
| Finish            | White epoxy coated stainless steel |
| Norms             | CE                                 |
| Warranty          | 30 H                               |