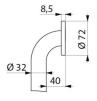

## **ADVANTAGES**

Tested to over 200kg

40mm gap between bar and wall: space saving

Diameter adapted for optimal grip

Smooth surface is easy to clean

## **TECHNICAL CHARACTERISTICS**

Basic straight grab bar, white, Ø 32mm, 300mm - Ref. 35050W

| Length            | 300mm                              |
|-------------------|------------------------------------|
| Diameter          | 32mm                               |
| Width to the wall | 40mm                               |
| Finish            | White epoxy coated stainless steel |
| Norms             | <b>CE (2)</b>                      |
| Warranty          | 30§                                |