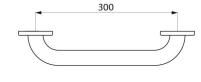

## **TECHNICAL CHARACTERISTICS**

Basic straight grab bar, white, Ø 32mm, 300mm - Ref. 35050W

| Length            | 300mm                              |
|-------------------|------------------------------------|
| Diameter          | 32mm                               |
| Width to the wall | 40mm                               |
| Finish            | White epoxy coated stainless steel |
| Norms             | <b>CE (2)</b>                      |
| Warranty          | 30§                                |