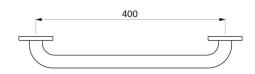

#### Basic straight grab bar, white, Ø 32mm, 400mm - Ref. 350504W

| Length            | 400mm                              |
|-------------------|------------------------------------|
| Diameter          | 32mm                               |
| Width to the wall | 40mm                               |
| Finish            | White epoxy coated stainless steel |
| Norms             | CE                                 |
| Warranty          | 30 B                               |