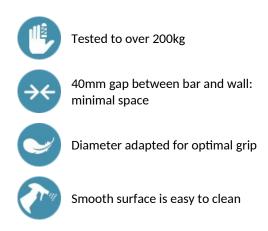

# Basic straight grab bar, white, Ø 32mm, 400mm

Ref. 350504W

White powder-coated stainless steel

2024 UK public price excluding VAT: £37.95

#### DESCRIPTION

Basic straight grab bar, white, Ø 32mm, 400mm - Ref. 350504W

Basic straight grab bar for people with reduced mobility. Ø 32mm tube, 400mm centres. Grab bar made from white powder-coated stainless steel. Concealed fixings, secured to wall by a 3-hole stainless steel plate. 30-year warranty. CE marked.



### **ADVANTAGES**



## **TECHNICAL CHARACTERISTICS**

#### Basic straight grab bar, white, Ø 32mm, 400mm - Ref. 350504W

| Length            | 400mm                              |
|-------------------|------------------------------------|
| Diameter          | 32mm                               |
| Width to the wall | 40mm                               |
| Finish            | White epoxy coated stainless steel |
| Norms             | CE                                 |
| Warranty          | 30 B                               |