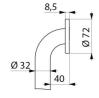

#### Basic straight grab bar, white, Ø 32mm, 400mm - Ref. 350504W

| Length            | 400mm                              |
|-------------------|------------------------------------|
| Diameter          | 32mm                               |
| Width to the wall | 40mm                               |
| Finish            | White epoxy coated stainless steel |
| Norms             | CE                                 |
| Warranty          | 30 B                               |