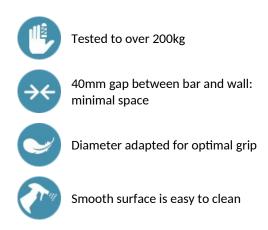

## DELABIE

# Basic straight grab bar, white, Ø 32mm, 400mm

Ref. 350504W

White powder-coated stainless steel

2025 UK public price excluding VAT: £39.08

#### DESCRIPTION

Basic straight grab bar, white, Ø 32mm, 400mm - Ref. 350504W

Basic straight grab bar for people with reduced mobility. Ø 32mm tube, 400mm centres. Grab bar made from white powder-coated stainless steel. Concealed fixings, secured to wall by a 3-hole stainless steel plate. 30-year warranty. CE marked.



#### **ADVANTAGES**



### **TECHNICAL CHARACTERISTICS**

#### Basic straight grab bar, white, Ø 32mm, 400mm - Ref. 350504W

| Length            | 400mm                              |
|-------------------|------------------------------------|
| Diameter          | 32mm                               |
| Width to the wall | 40mm                               |
| Finish            | White epoxy coated stainless steel |
| Norms             | CE                                 |
| Warranty          | 30 B                               |