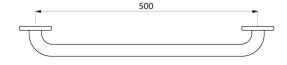

## Basic straight grab bar, white, Ø 32mm, 500mm

Ref. 350505W

White powder-coated stainless steel

2025 UK public price excluding VAT: £45.29

## **DESCRIPTION**

Basic straight grab bar, white, Ø 32mm, 500mm - Ref. 350505W

Basic straight grab bar for people with reduced mobility. Ø 32mm tube, 500mm centres.
Grab bar made from white powder-coated stainless steel.
Concealed fixings, secured to wall by a 3-hole stainless steel plate. 30-year warranty.
CE marked.

## **TECHNICAL CHARACTERISTICS**

Basic straight grab bar, white, Ø 32mm, 500mm - Ref. 350505W

| Length            | 500mm                               |
|-------------------|-------------------------------------|
| Diameter          | 32mm                                |
| Width to the wall | 40mm                                |
| Finish            | White powder-coated stainless steel |
| Norms             | CE ①                                |
| Warranty          | 30 g                                |