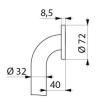

## **ADVANTAGES**

Tested to over 200kg

40mm gap between bar and wall: space saving

Diameter adapted for optimal grip

Smooth surface is easy to clean

## **TECHNICAL CHARACTERISTICS**

Basic straight grab bar, white, Ø 32mm, 500mm - Ref. 350505W

| Length            | 500mm                               |
|-------------------|-------------------------------------|
| Diameter          | 32mm                                |
| Width to the wall | 40mm                                |
| Finish            | White powder-coated stainless steel |
| Norms             | CE ①                                |
| Warranty          | 30 g                                |