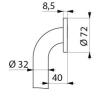

#### Basic straight grab bar, white, Ø 32mm, 500mm - Ref. 350505W

| Length            | 500mm                               |
|-------------------|-------------------------------------|
| Diameter          | 32mm                                |
| Width to the wall | 40mm                                |
| Finish            | White powder-coated stainless steel |
| Norms             | CE                                  |
| Warranty          | 30 H                                |