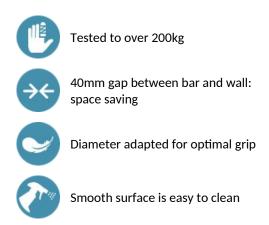

# Basic straight grab bar, white, Ø 32mm, 500mm

Ref. 350505W

White powder-coated stainless steel

2024 UK public price excluding VAT: £43.97

#### DESCRIPTION

Basic straight grab bar, white, Ø 32mm, 500mm - Ref. 350505W

Basic straight grab bar for people with reduced mobility. Ø 32mm tube, 500mm centres. Grab bar made from white powder-coated stainless steel. Concealed fixings, secured to wall by a 3-hole stainless steel plate. 30-year warranty. CE marked.



### **ADVANTAGES**



## **TECHNICAL CHARACTERISTICS**

#### Basic straight grab bar, white, Ø 32mm, 500mm - Ref. 350505W

| Length            | 500mm                               |
|-------------------|-------------------------------------|
| Diameter          | 32mm                                |
| Width to the wall | 40mm                                |
| Finish            | White powder-coated stainless steel |
| Norms             | CE                                  |
| Warranty          | 30 H                                |