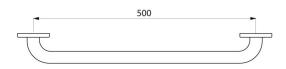

#### Basic straight grab bar, white, Ø 32mm, 500mm - Ref. 350505W

| Length            | 500mm                               |
|-------------------|-------------------------------------|
| Diameter          | 32mm                                |
| Width to the wall | 40mm                                |
| Finish            | White powder-coated stainless steel |
| Norms             | CE                                  |
| Warranty          | 30 H                                |