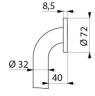

#### Basic straight grab bar, white, Ø 32mm, 600mm - Ref. 350506W

| Length            | 600mm                               |
|-------------------|-------------------------------------|
| Diameter          | 32mm                                |
| Width to the wall | 40mm                                |
| Finish            | White powder-coated stainless steel |
| Norms             | CE 🔘                                |
| Warranty          | 30 Mar                              |