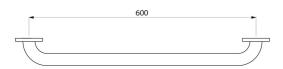

#### Basic straight grab bar, white, Ø 32mm, 600mm - Ref. 350506W

| Length            | 600mm                               |
|-------------------|-------------------------------------|
| Diameter          | 32mm                                |
| Width to the wall | 40mm                                |
| Finish            | White powder-coated stainless steel |
| Norms             | CE 🔘                                |
| Warranty          | 30 Mar                              |