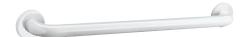

## Basic straight grab bar, white, Ø 32mm, 600mm

Ref. 350506W

White powder-coated stainless steel

2024 UK public price excluding VAT: £51.80

## **DESCRIPTION**

Basic straight grab bar, white, Ø 32mm, 600mm - Ref. 350506W

Basic straight grab bar for people with reduced mobility. Ø 32mm tube, 600mm centres.
Grab bar made from white powder-coated stainless steel.
Concealed fixings, secured to wall by a 3-hole stainless steel plate.
30-year warranty.
CE marked.