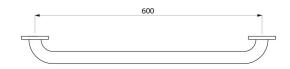

## **TECHNICAL CHARACTERISTICS**

Basic straight grab bar, white, Ø 32mm, 600mm - Ref. 350506W

| 600mm                               |
|-------------------------------------|
| 32mm                                |
| 40mm                                |
| White powder-coated stainless steel |
| <b>C</b> € ②                        |
| 30 g                                |
|                                     |