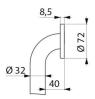

## **ADVANTAGES**

Tested to over 200kg

40mm gap between bar and wall: space saving

Diameter adapted for optimal grip

Smooth surface is easy to clean

## **TECHNICAL CHARACTERISTICS**

Basic straight grab bar, white, Ø 32mm, 600mm - Ref. 350506W

| 600mm                               |
|-------------------------------------|
| 32mm                                |
| 40mm                                |
| White powder-coated stainless steel |
| <b>C</b> € ②                        |
| 30 g                                |
|                                     |