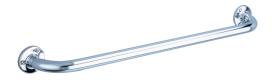

## ECO straight grab bar Ø 25mm, 600mm

Ref. 536

304 bright polished stainless steel

2024 UK public price excluding VAT: £39.01

## **DESCRIPTION**

ECO straight grab bar Ø 25mm, 600mm - Ref. 536

ECO straight grab bar for people with reduced mobility. Ø 25mm tube, 600mm centres. Grab bar made from bright polished 304 stainless steel. Visible fixings, secured to wall by a 3-hole plate. 30-year warranty.