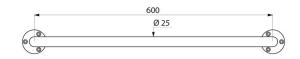

## TECHNICAL CHARACTERISTICS

ECO straight grab bar Ø 25mm, 600mm - Ref. 536

| Length   | 600mm                               |
|----------|-------------------------------------|
| Diameter | 25mm                                |
| Finish   | Bright polished 304 stainless steel |
| Norms    | <u> </u>                            |
| Warranty | 30 B<br>WARRANTY                    |