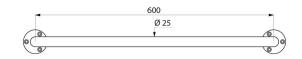

## TECHNICAL CHARACTERISTICS

ECO straight grab bar Ø 25mm, 600mm - Ref. 536

| Length   | 600mm                               |
|----------|-------------------------------------|
| Diameter | 25mm                                |
| Finish   | Bright polished 304 stainless steel |
| Norms    | <u>©</u>                            |
| Warranty | 30 g<br>WARRANTY                    |