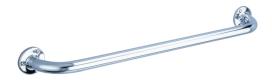

## ECO straight grab bar Ø 25mm, 600mm

Ref. 536

304 bright polished stainless steel

2025 UK public price excluding VAT: £40.18

## **DESCRIPTION**

ECO straight grab bar Ø 25mm, 600mm - Ref. 536

ECO straight grab bar for people with reduced mobility. Ø 25mm tube, 600mm centres. Grab bar made from bright polished 304 stainless steel. Visible fixings, secured to wall by a 3-hole plate. 30-year warranty.