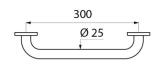

## TECHNICAL CHARACTERISTICS

ECO straight grab bar, white Ø 25mm, 300mm - Ref. 1530

| Length   | 300mm                               |
|----------|-------------------------------------|
| Diameter | 25mm                                |
| Finish   | White powder-coated stainless steel |
| Norms    | <u> </u>                            |
| Warranty | 30 WARRANTY                         |