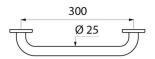

#### DESCRIPTION

ECO straight grab bar, white Ø 25mm, 300mm - Ref. 1530

ECO straight grab bar for people with reduced mobility. Ø 25mm tube, 300mm centres. Grab bar made from white powder-coated stainless steel. Visible fixings, secured to wall by a 3-hole plate. 30-year warranty.

#### ECO straight grab bar, white Ø 25mm, 300mm - Ref. 1530

| Length   | 300mm                               |
|----------|-------------------------------------|
| Diameter | 25mm                                |
| Finish   | White powder-coated stainless steel |
| Norms    | 0                                   |
| Warranty |                                     |
|          |                                     |