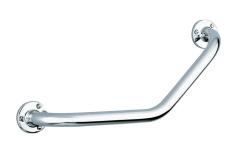

# ECO angled grab bar 135°, bright, 220 x 220mm

Ref. 550

Bright polished 304 stainless steel, 2 fixing points

2025 UK public price excluding VAT: £44.05

#### DESCRIPTION

ECO angled grab bar 135°, bright, 220 x 220mm - Ref. 550

ECO angled grab bar 135°, Ø 25mm, for people with reduced mobility. Angled grab bar made from bright polished 304 stainless steel. Dimensions: 220 x 220mm. Visible fixings, secured to wall by a 3-hole cover plate. 30-year warranty.