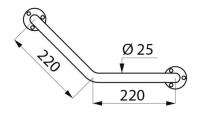

#### ECO angled grab bar 135°, bright, 220 x 220mm - Ref. 550

| Height          | 220mm                               |
|-----------------|-------------------------------------|
| Length          | 220mm                               |
| Diameter        | 25mm                                |
|                 |                                     |
| Finish          | Bright polished 304 stainless steel |
| Finish<br>Norms | Bright polished 304 stainless steel |