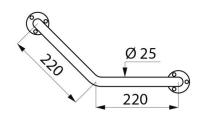

## **DESCRIPTION**

ECO angled grab bar 135°, white, 220 x 220mm - Ref. 1550

ECO angled grab bar  $135^\circ$ , Ø 25mm, for people with reduced mobility. Angled grab bar made from white powder-coated stainless steel. Dimensions:  $220 \times 220$ mm.

## TECHNICAL CHARACTERISTICS

ECO angled grab bar 135°, white, 220 x 220mm - Ref. 1550

| Height   | 220mm                               |
|----------|-------------------------------------|
| Length   | 220mm                               |
| Diameter | 25mm                                |
| Finish   | White powder-coated stainless steel |
| Norms    |                                     |
| Warranty | 30 WARRANTY                         |
|          |                                     |