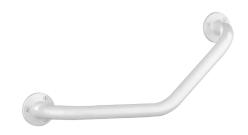

## ECO angled grab bar 135°, white, 220 x 220mm

Ref. 1550

White powder-coated stainless steel, 2 fixing points

2025 UK public price excluding VAT: £42.79

## **DESCRIPTION**

ECO angled grab bar 135°, white, 220 x 220mm - Ref. 1550

ECO angled grab bar 135°, Ø 25mm, for people with reduced mobility. Angled grab bar made from white powder-coated stainless steel. Dimensions:  $220 \times 220 \text{mm}$ .

Visible fixings, secured to wall by a 3-hole cover plate. 30-year warranty.