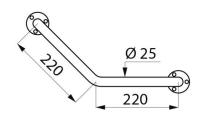

## **DESCRIPTION**

ECO angled grab bar 135°, white, 220 x 220mm - Ref. 1550

ECO angled grab bar 135°, Ø 25mm, for people with reduced mobility. Angled grab bar made from white powder-coated stainless steel. Dimensions:  $220 \times 220 \text{mm}$ .

## TECHNICAL CHARACTERISTICS

ECO angled grab bar 135°, white, 220 x 220mm - Ref. 1550

| 220mm                               |
|-------------------------------------|
| 220mm                               |
| 25mm                                |
| White powder-coated stainless steel |
|                                     |
|                                     |
|                                     |