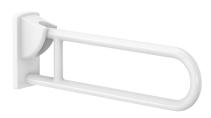

# White anti-bacterial Nylon drop-down rail, L. 650mm

Ref. 5160N

Bright white NylonClean anti-bacterial HR Nylon

2025 UK public price excluding VAT: £339.08

#### DESCRIPTION

White anti-bacterial Nylon drop-down rail, L. 650mm - Ref. 5160N

Drop-down grab bar Ø 32mm, for people with reduced mobility. Support rail for WCs or showers. Allows side access in the raised position. In the lowered position use as a grab bar, for standing up and assisting movement.

Retained in upright position. Slowed down descent.

Drop-down grab bar made from bright white HR Nylon.

Suitable for intensive use in public places or the healthcare sector. NylonClean anti-bacterial treatment: optimal protection against bacterial and mould development.