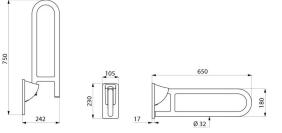

Anti-UV treatment: prevents yellowing.

Warm to the touch.

Fixings concealed by a 4mm thick 304 stainless steel cover plate.

Supplied with stainless steel screws for concrete walls.

Dimensions: 650 x 230 x 105mm.

## **TECHNICAL CHARACTERISTICS**

White anti-bacterial Nylon drop-down rail, L. 650mm - Ref. 5160N

| Height    | 230mm                                |
|-----------|--------------------------------------|
| Length    | 650mm                                |
| Width     | 105mm                                |
| Diameter  | 32mm                                 |
| Thickness | Nylon: 3.5mm; Steel: 2mm             |
| Finish    | Bright white anti-bacterial HR Nylon |
| Norms     | CE @                                 |
| Warranty  | 30 EX                                |