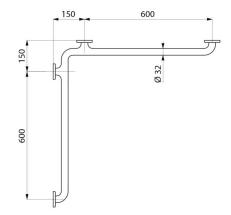

Fixings concealed by a 6-hole cover plate, Ø 73mm.

Supplied with stainless steel screws for concrete walls.

Dimensions: 750 x 750mm.

Tested to over 200kg. Maximum recommended user weight 135kg. Angled grab bar with 30-year warranty. CE marked.

#### Corner grab bar, white anti-bacterial Nylon - Ref. 5121N

| Length            | 750mm                                |
|-------------------|--------------------------------------|
| Width             | 750mm                                |
| Diameter          | Ø 32mm                               |
| Width to the wall | 38mm                                 |
| Thickness         | Nylon: 3.5mm; Steel: 2mm             |
| Finish            | Bright white anti-bacterial HR Nylon |
| Norms             | CE 🔍                                 |
| Warranty          |                                      |