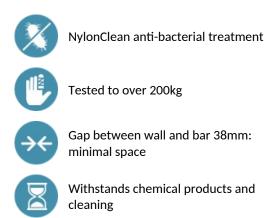

NylonClean anti-bacterial treatment: optimal protection against bacterial development.

Can support a removable shower seat (order separately).

Suitable for intensive use in public places or the healthcare sector. High strength polyamide (Nylon): with 2mm reinforced steel core treated against corrosion.

Uniform non-porous surface for easy maintenance and hygiene. Good resistance to chemical products and cleaning. Anti-UV treatment. Warm to the touch.

38mm gap between the bar and the wall: minimal space prevents the forearm passing between the bar and the wall, reducing the risk of fracture in case of loss of balance.

Fixings concealed by a 6-hole cover plate, Ø 73mm.

Supplied with stainless steel screws for concrete walls.

Dimensions: 750 x 750mm.

Tested to over 200kg. Maximum recommended user weight 135kg. Angled grab bar with 30-year warranty. CE marked.