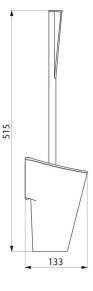

#### Wall-mounted toilet brush set with long handle - Ref. 4051N

| Height   | 515mm                 |
|----------|-----------------------|
| Depth    | 133mm                 |
| Finish   | HR Nylon bright white |
| Norms    | 0                     |
| Warranty | <b>30</b><br>WARRANTY |
|          |                       |