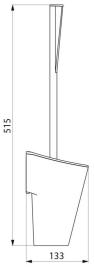

## TECHNICAL CHARACTERISTICS

Wall-mounted toilet brush set with long handle - Ref. 4051N

| Height   | 515mm                 |
|----------|-----------------------|
| Depth    | 133mm                 |
| Finish   | HR Nylon bright white |
| Norms    | 0                     |
| Warranty | <b>30</b><br>WARRANTY |