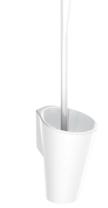

# Wall-mounted toilet brush set with long handle

Ref. 4051N

Model with anti-theft lock for fixing

### DESCRIPTION

Wall-mounted toilet brush set with long handle - Ref. 4051N

Wall-mounted toilet brush set in high strength polyamide (Nylon).

Bright white toilet brush set.

Long, ergonomic handle: easy for wheelchair users or people who have difficulty bending to use.

Easy to clean: plastic bowl can be removed from above. Plastic bowl with reservoir: avoids toilet brush sitting in residual water and reduces the risk of splashing when next used. Height 515mm. Wall-mounted with anti-theft lock.