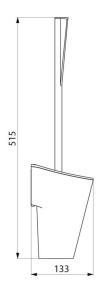

Height 515mm.

Wall-mounted with anti-theft lock.

30-year warranty.

## **TECHNICAL CHARACTERISTICS**

Wall-mounted toilet brush set with long handle - Ref. 4051N

| Height   | 515mm                    |  |
|----------|--------------------------|--|
| Depth    | 133mm                    |  |
| Finish   | HR Nylon bright white    |  |
| Norms    | <u>©</u>                 |  |
| Warranty | 30 <sup>§</sup> WARRANTY |  |