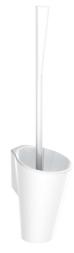

## Wall-mounted toilet brush set with long handle

Ref. 4051N

Model with anti-theft lock for fixing

2025 UK public price excluding VAT: £74.46

Wall-mounted toilet brush set with long handle - Ref. 4051N

Wall-mounted toilet brush set in high strength polyamide (Nylon). Bright white toilet brush set.

Long, ergonomic handle: easy for wheelchair users or people who have difficulty bending to use.

Easy to clean: plastic bowl can be removed from above.

Plastic bowl with reservoir: avoids toilet brush sitting in residual water and reduces the risk of splashing when next used.

Height 515mm.

Wall-mounted with anti-theft lock.

30-year warranty.

## **ADVANTAGES**

Long, ergonomic handle

Easy to clean: removable bowl with reservoir

Vandal-resistant: theft prevention