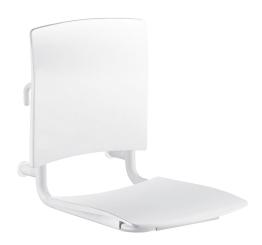

## Comfort shower seat to hang on grab bars

Ref. 510300N

Shower seat to hang on grab bars

2025 UK public price excluding VAT: £510.68

## **DESCRIPTION**

Comfort shower seat to hang on grab bars - Ref. 510300N

Removable, hanging shower seat.

Shower seat for disabled people or for people with reduced mobility. HR Comfort shower seat and backrest.

Wide model.

To hang on Ø 32mm bars (see refs. 5481N, 5490N, 5121N and 50504N). Anti-bacterial treatment on seat and backrest: optimal protection against bacterial development and mould.

Removable: reduces the number of shower seats in a facility, allowing installation only when required e.g. hotels or hospitals providing short-term accommodation for people with reduced mobility.

Suitable for intensive use in public places or the healthcare sector.

Removable solid seat made from high strength polymer.

Uniform non-porous surface for easy maintenance and hygiene.

Withstands chemical products (Betadine®) and cleaning.

Anti-UV treatment.

Warm to the touch.

Bacteriostatic 304 stainless steel structure Ø 32mm.

White powder-coated stainless steel structure.

Adjustable screw jacks guarantee a good horizontal position.

Large protective caps prevent damage to the wall.