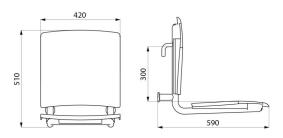

Dimensions: 590 x 420 x 510mm.

Tested to over 200kg. Maximum recommended user weight: 135kg.

Shower seat with 30-year warranty. CE marked.

## **TECHNICAL CHARACTERISTICS**

Comfort shower seat to hang on grab bars - Ref. 510300N

| Height   | 510mm                               |
|----------|-------------------------------------|
| Depth    | 590mm                               |
| Width    | 420mm                               |
| Finish   | White powder-coated stainless steel |
| Norms    | CE                                  |
| Warranty | 30 WARRANTY                         |