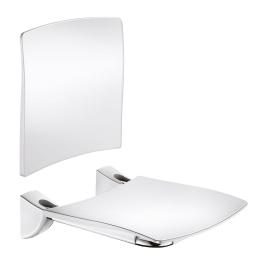

# Lift-up Comfort shower seat with backrest

Ref. 510434

Wall-mounted lift-up shower seat

2024 UK public price excluding VAT: £624.67

#### Lift-up Comfort shower seat with backrest - Ref. 510434

HR Comfort lift-up shower seat and backrest. Accessible shower seat for people with reduced mobility.

Wall-mounted lift-up shower seat and backrest for fixed installation. Large model.

Removable solid seat made from high strength polymer.

Uniform non-porous surface for easy maintenance and hygiene. Good resistance to chemical products (Betadine<sup>®</sup>) and cleaning.

Anti-UV treatment.

Warm to the touch.

Bacteriostatic 304 stainless steel structure Ø 32mm.

UltraPolish bright polished stainless steel.

Concealed fixings secured to wall by a 304 stainless steel plate, 4mm thick.

Supplied with stainless steel screws for concrete walls.

Dimensions: 506 x 420 x 620mm.

Folded dimensions: 120 x 620mm.

Tested to over 200kg. Maximum recommended user weight: 135kg. Lift-up shower seat and backrest with 30-year warranty. CE marked.