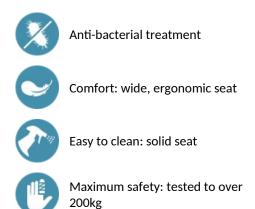

Anti-bacterial treatment on the seat and backrest: optimum protection against bacterial development or mould.

Retained in upright position. Slowed down descent.

Suitable for intensive use in public places or the healthcare sector.

Removable solid seat made from high strength polymer.

Uniform non-porous surface for easy maintenance and hygiene. Good resistance to chemical products (Betadine<sup>®</sup>) and cleaning.

Anti-UV treatment.

Dimensions: 506 x 420 x 620mm.

Folded dimensions: 120 x 620mm.

Tested to over 200kg. Maximum recommended user weight: 135kg. Lift-up shower seat and backrest with 30-year warranty. CE marked.