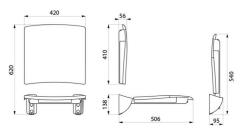

Dimensions: 506 x 420 x 620mm.

Folded dimensions: 120 x 620mm.

Tested to over 200kg. Maximum recommended user weight: 135kg. Lift-up shower seat and backrest with 30-year warranty. CE marked.

#### Lift-up Comfort shower seat with backrest - Ref. 510434

| Height   | 620mm                                       |
|----------|---------------------------------------------|
| Depth    | 506mm                                       |
| Width    | 420mm                                       |
| Finish   | UltraPolish bright polished stainless steel |
| Norms    | CE                                          |
| Warranty |                                             |