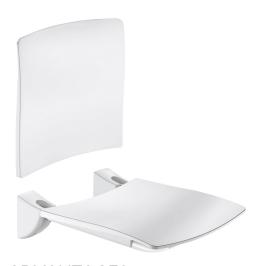

 $\label{thm:concrete} \textbf{Supplied with stainless steel screws for concrete walls.}$ 

Dimensions: 506 x 420 x 620mm.

Folded dimensions: 120 x 620mm.

Tested to over 200kg. Maximum recommended user weight: 135kg. Lift-up shower seat and backrest with 30-year warranty. CE marked.

## **TECHNICAL CHARACTERISTICS**

Lift-up Comfort shower seat with backrest - Ref. 510434N

| Height   | 620mm                               |
|----------|-------------------------------------|
| Depth    | 506mm                               |
| Width    | 420mm                               |
| Finish   | White powder-coated stainless steel |
| Norms    | CE ©                                |
| Warranty | 30 g<br>WARRATY                     |
|          |                                     |