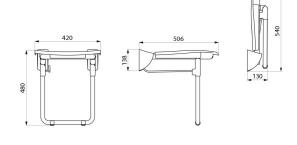

Supplied with stainless steel screws for concrete walls.

Dimensions: 506 x 420 x 480mm.

Folded dimensions: 130 x 540mm.

Tested to over 250kg. Maximum recommended user weight: 170kg. Wall-mounted lift-up shower seat with 30-year warranty. CE marked.

## **TECHNICAL CHARACTERISTICS**

Lift-up Comfort shower seat with leg - Ref. 510430N

| Height   | 480mm                               |
|----------|-------------------------------------|
| Depth    | 506mm                               |
| Width    | 420mm                               |
| Finish   | White powder-coated stainless steel |
| Norms    | CE ①                                |
| Warranty | 30 WASSANTY                         |