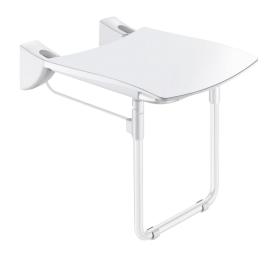

## Lift-up Comfort shower seat with leg

Ref. 510430N

Wall-mounted lift-up shower seat

2025 UK public price excluding VAT: £459.55

## **DESCRIPTION**

Lift-up Comfort shower seat with leg - Ref. 510430N

HR Comfort lift-up shower seat with leg.

Wall-mounted lift-up shower seat for fixed installation.

Wall-mounted shower seat for disabled people and for people with reduced mobility.

Large model.

Anti-bacterial treatment on the seat: optimal protection against bacterial development and mould.

Retained in upright position. Slowed down descent.

Suitable for intensive use in public places or the healthcare sector.

Removable solid seat made from high strength polymer.

Uniform non-porous surface for easy maintenance and hygiene.

Good resistance to chemical products (Betadine®) and cleaning.

Anti-UV treatment.

Warm to the touch.

Bacteriostatic 304 stainless steel structure Ø 32mm.

White powder-coated stainless steel.

Reinforced by a folding, articulated leg made from 304 stainless steel tube Ø

Concealed fixings secured to wall by a 304 stainless steel plate, 4mm thick.