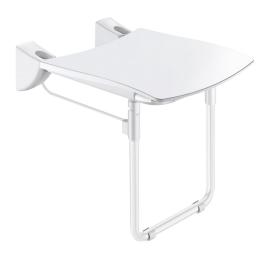

## Lift-up Comfort shower seat with leg

Ref. 510430N

Wall-mounted lift-up shower seat

2024 UK public price excluding VAT: £540.67

## **DESCRIPTION**

Lift-up Comfort shower seat with leg - Ref. 510430N

HR Comfort lift-up shower seat with leg.

Wall-mounted lift-up shower seat for fixed installation.

Wall-mounted shower seat for disabled people and for people with reduced mobility.

Large model.

Anti-bacterial treatment on the seat: optimal protection against bacterial development and mould.

Retained in upright position. Slowed down descent.

Suitable for intensive use in public places or the healthcare sector.

Removable solid seat made from high strength polymer.

Uniform non-porous surface for easy maintenance and hygiene.

Good resistance to chemical products (Betadine®) and cleaning.

Anti-UV treatment.

Warm to the touch.

Bacteriostatic 304 stainless steel structure Ø 32mm.

White powder-coated stainless steel.

Reinforced by a folding, articulated leg made from 304 stainless steel tube Ø

Concealed fixings secured to wall by a 304 stainless steel plate, 4mm thick.