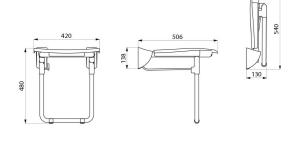

Supplied with stainless steel screws for concrete walls.

Dimensions: 506 x 420 x 480mm.

Folded dimensions: 130 x 540mm.

Tested to over 250kg. Maximum recommended user weight: 170kg. Wall-mounted lift-up shower seat with 30-year warranty. CE marked.

## **TECHNICAL CHARACTERISTICS**

Lift-up Comfort shower seat with leg - Ref. 510430N

| Height   | 480mm                               |
|----------|-------------------------------------|
| Depth    | 506mm                               |
| Width    | 420mm                               |
| Finish   | White powder-coated stainless steel |
| Norms    | CE ①                                |
| Warranty | 30 WASSANTY                         |