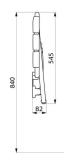

Structure made from white aluminium tube Ø 25mm x 2mm.

Concealed fixings.

Supplied with stainless steel screws for concrete walls.

Dimensions: 407 x 360 x 480mm. Folded dimensions: 82 x 545mm.

Seat height: 480mm.