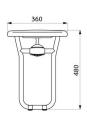

Structure made from white aluminium tube Ø 25mm x 2mm.

Concealed fixings.

Supplied with stainless steel screws for concrete walls.

Dimensions: 407 x 360 x 480mm. Folded dimensions: 82 x 545mm.

Seat height: 480mm.

## TECHNICAL CHARACTERISTICS

Lift-up shower seat, with ALU leg - Ref. 510400

| Height   | 480mm                         |
|----------|-------------------------------|
| Depth    | 407mm                         |
| Width    | 360mm                         |
| Finish   | White powder-coated aluminium |
| Norms    | CE @                          |
| Warranty | 30 W                          |
|          |                               |