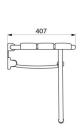

Structure made from white aluminium tube Ø 25mm x 2mm.

Concealed fixings.

Supplied with stainless steel screws for concrete walls.

Dimensions: 407 x 360 x 480mm. Folded dimensions: 82 x 545mm.

Seat height: 480mm.

## TECHNICAL CHARACTERISTICS

Lift-up shower seat, with ALU leg - Ref. 510400

| Height   | 480mm                         |
|----------|-------------------------------|
| Depth    | 407mm                         |
| Width    | 360mm                         |
| Finish   | White powder-coated aluminium |
| Norms    | CE @                          |
| Warranty | 30 W                          |
|          |                               |