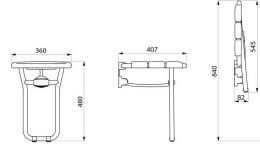

#### Lift-up shower seat, with ALU leg - Ref. 510400

ALU lift-up shower seat with leg. Shower seat for disabled people or people with reduced mobility. Lift-up: retained in upright position and slowed down descent. Large plastic slats, comfortable and easy to maintain. Folding leg guided by an articulated arm. Structure made from white aluminium tube Ø 25mm x 2mm. Concealed fixings. Supplied with stainless steel screws for concrete walls. Dimensions: 407 x 360 x 480mm. Folded dimensions: 82 x 545mm. Seat height: 480mm. Tested to over 200kg. Maximum recommended user weight: 135kg.

#### Lift-up shower seat, with ALU leg - Ref. 510400

| Height   | 480mm                         |
|----------|-------------------------------|
| Depth    | 407mm                         |
| Width    | 360mm                         |
| Finish   | White powder-coated aluminium |
| Norms    | CE                            |
| Warranty | 30 B                          |