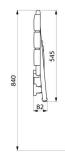

Structure made from white aluminium tube Ø 25mm x 2mm.

Concealed fixings.

Supplied with stainless steel screws for concrete walls.

Dimensions: 407 x 360 x 480mm. Folded dimensions: 82 x 545mm.

Seat height: 480mm.