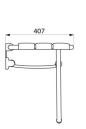

Structure made from white aluminium tube Ø 25mm x 2mm.

Concealed fixings.

Supplied with stainless steel screws for concrete walls.

Dimensions: 407 x 360 x 480mm. Folded dimensions: 82 x 545mm.

Seat height: 480mm.

## TECHNICAL CHARACTERISTICS

Lift-up shower seat, with ALU leg - Ref. 510400

| Height   | 480mm                           |
|----------|---------------------------------|
| Depth    | 407mm                           |
| Width    | 360mm                           |
| Finish   | White powder-coated aluminium   |
| Norms    | CE ©                            |
| Warranty | <b>30</b> <sup>货</sup> WARRANTY |
|          |                                 |