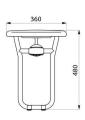

Structure made from white aluminium tube Ø 25mm x 2mm.

Concealed fixings.

Supplied with stainless steel screws for concrete walls.

Dimensions: 407 x 360 x 480mm. Folded dimensions: 82 x 545mm.

Seat height: 480mm.

## TECHNICAL CHARACTERISTICS

Lift-up shower seat, with ALU leg - Ref. 510400

| Height   | 480mm                           |
|----------|---------------------------------|
| Depth    | 407mm                           |
| Width    | 360mm                           |
| Finish   | White powder-coated aluminium   |
| Norms    | CE ©                            |
| Warranty | <b>30</b> <sup>货</sup> WARRANTY |
|          |                                 |