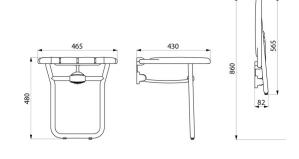

Supplied with stainless steel screws for concrete walls.

Dimensions: 430 x 465 x 480mm. Folded dimensions: 82 x 565mm.

Seat height: 480mm.

Leg height can be adjusted up to 8mm.

Tested to over 200kg. Maximum recommended user weight: 135kg. Wall-mounted lift-up shower seat with 30-year warranty. CE marked.

## TECHNICAL CHARACTERISTICS

Lift-up shower seat with ALU leg- Large model - Ref. 510410

| Height   | 480mm                         |
|----------|-------------------------------|
| Depth    | 430mm                         |
| Width    | 465mm                         |
| Finish   | White powder-coated aluminium |
| Norms    | CE @                          |
| Warranty | 30 g                          |