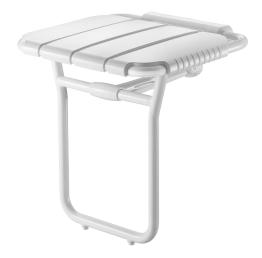

## Lift-up shower seat with ALU leg- Large model

Ref. 510410

Wall-mounted lift-up shower seat

2025 UK public price excluding VAT: £205.22

## **DESCRIPTION**

Lift-up shower seat with ALU leg- Large model - Ref. 510410

Lift-up ALU shower seat with leg.

Shower seat for people with reduced mobility.

Lift-up: retained in upright position and slowed down descent.

Wide model.

Large plastic slats, comfortable and easy to maintain.

Ergonomic non-slip side grips.

Folding leg guided by an articulated arm.

Structure made from white aluminium tube Ø 25mm x 2mm.

Concealed fixings.