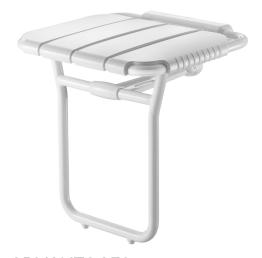

## Lift-up shower seat with ALU leg- Large model

Ref. 510410

Wall-mounted lift-up shower seat

2024 UK public price excluding VAT: £256.54

## **DESCRIPTION**

Lift-up shower seat with ALU leg- Large model - Ref. 510410

Lift-up ALU shower seat with leg.

Shower seat for people with reduced mobility.

Lift-up: retained in upright position and slowed down descent.

Wide model.

Large plastic slats, comfortable and easy to maintain.

Ergonomic non-slip side grips.

Folding leg guided by an articulated arm.

Structure made from white aluminium tube Ø 25mm x 2mm.

Concealed fixings.