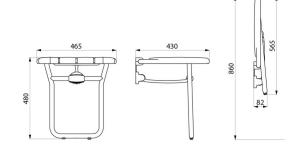

Supplied with stainless steel screws for concrete walls.

Dimensions: 430 x 465 x 480mm. Folded dimensions: 82 x 565mm.

Seat height: 480mm.

Leg height can be adjusted up to 8mm.

Tested to over 200kg. Maximum recommended user weight: 135kg. Wall-mounted lift-up shower seat with 30-year warranty. CE marked.

## **TECHNICAL CHARACTERISTICS**

Lift-up shower seat with ALU leg- Large model - Ref. 510410

| Height   | 480mm                         |
|----------|-------------------------------|
| Depth    | 430mm                         |
| Width    | 465mm                         |
| Finish   | White powder-coated aluminium |
| Norms    | CE (a)                        |
| Warranty | 30 gg<br>WARRANTY             |
|          |                               |