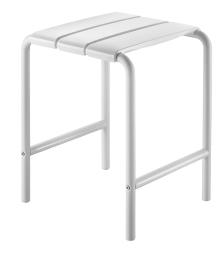

#### ALU shower stool - Ref. 510418

ALU shower stool. Shower stool for people with reduced mobility. Large plastic slats are comfortable and easy to maintain. Structure made from white aluminium tube Ø 25mm x 2mm. Dimensions: 400 x 360 x 480mm. Seat height: 480mm. Tested to over 200kg. Maximum recommended user weight: 135kg. Plastic protective caps on feet. Shower stool with 30-year warranty.