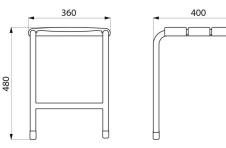

#### ALU shower stool - Ref. 510418

ALU shower stool. Shower stool for people with reduced mobility. Large plastic slats are comfortable and easy to maintain. Structure made from white aluminium tube Ø 25mm x 2mm. Dimensions: 400 x 360 x 480mm. Seat height: 480mm. Tested to over 200kg. Maximum recommended user weight: 135kg. Plastic protective caps on feet. Shower stool with 30-year warranty.

#### ALU shower stool - Ref. 510418

| Height   | 480mm                         |
|----------|-------------------------------|
| Depth    | 400mm                         |
| Width    | 360mm                         |
| Finish   | White powder-coated aluminium |
| Norms    | <u>(0)</u>                    |
| Warranty | 30                            |