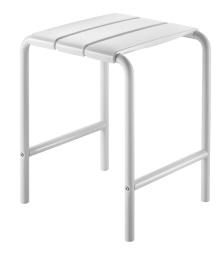

## **DESCRIPTION**

ALU shower stool - Ref. 510418

ALU shower stool.

Shower stool for people with reduced mobility.

Large plastic slats are comfortable and easy to maintain.

Structure made from white aluminium tube Ø 25mm x 2mm.

Dimensions: 400 x 360 x 480mm.

Seat height: 480mm.

Tested to over 200kg. Maximum recommended user weight: 135kg.

Plastic protective caps on feet.

Shower stool with 30-year warranty.