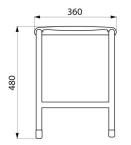

Dimensions: 400 x 360 x 480mm.

Seat height: 480mm.

Tested to over 200kg. Maximum recommended user weight: 135kg.

Plastic protective caps on feet.

Shower stool with 30-year warranty.

## **TECHNICAL CHARACTERISTICS**

ALU shower stool - Ref. 510418

| Height   | 480mm                         |
|----------|-------------------------------|
| Depth    | 400mm                         |
| Width    | 360mm                         |
| Finish   | White powder-coated aluminium |
| Norms    |                               |
| Warranty | 308                           |