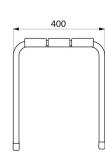

Dimensions: 400 x 360 x 480mm.

Seat height: 480mm.

Tested to over 200kg. Maximum recommended user weight: 135kg.

Plastic protective caps on feet.

Shower stool with 30-year warranty.

## **TECHNICAL CHARACTERISTICS**

ALU shower stool - Ref. 510418

| Height   | 480mm                         |
|----------|-------------------------------|
| Depth    | 400mm                         |
| Width    | 360mm                         |
| Finish   | White powder-coated aluminium |
| Norms    |                               |
| Warranty | 308                           |