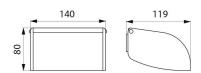

Concealed fixings. Dimensions: 119 x 140 x 80mm.

30-year warranty.

## TECHNICAL CHARACTERISTICS

Toilet roll holder with spindle - Ref. 566

| Height   | 80mm                                |
|----------|-------------------------------------|
| Depth    | 119mm                               |
| Width    | 140mm                               |
| Finish   | Bright polished 304 stainless steel |
| Norms    |                                     |
| Warranty | 30g<br>WARRANTY                     |
|          |                                     |