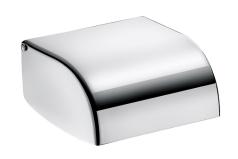

## Toilet roll holder with spindle

Ref. 566

For toilet rolls, with lid

2024 UK public price excluding VAT: £33.88

## **DESCRIPTION**

Toilet roll holder with spindle - Ref. 566

Wall-mounted toilet roll holder. Toilet roll holder with spindle.

One-piece hinged cover for easy maintenance and better hygiene.

Anti-theft, integral polycarbonate spindle: unbreakable. Bacteriostatic bright polished 304 stainless steel.

## **ADVANTAGES**

304 stainless steel: reduces bacterial development

Smooth surface with no seams, easy to clean

Anti-theft: with unbreakable integral spindle