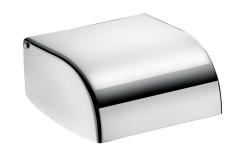

## Toilet roll holder with spindle

Ref. 566

For toilet rolls, with lid

2025 UK public price excluding VAT: £34.90

## **DESCRIPTION**

Toilet roll holder with spindle - Ref. 566

Wall-mounted toilet roll holder.

Toilet roll holder with spindle.

One-piece hinged cover for easy maintenance and better hygiene.

Anti-theft, integral polycarbonate spindle: unbreakable.

Bacteriostatic bright polished 304 stainless steel.

Concealed fixings.

Dimensions: 119 x 140 x 80mm.

30-year warranty.

## **ADVANTAGES**

304 stainless steel: reduces bacterial development

Smooth surface with no seams, easy to clean

Anti-theft: with unbreakable integral spindle