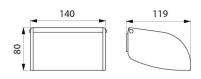

Bacteriostatic bright polished 304 stainless steel.

Concealed fixings.

Dimensions: 119 x 140 x 80mm.

30-year warranty.

## TECHNICAL CHARACTERISTICS

Toilet roll holder with spindle - Ref. 566

| 80mm                                |
|-------------------------------------|
| 119mm                               |
| 140mm                               |
| Bright polished 304 stainless steel |
| <u>©</u>                            |
| 30 €                                |
|                                     |