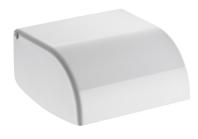

## **Toilet roll holder with spindle**

Ref. 3565

Toilet roll holder with lid

2024 UK public price excluding VAT: £36.29

## DESCRIPTION

Toilet roll holder with spindle - Ref. 3565

Wall-mounted toilet roll holder. Toilet roll holder with spindle One-piece hinged cover for easy maintenance and better hygiene. Anti-theft, integral polycarbonate spindle: unbreakable. Bacteriostatic white powder-coated 304 stainless steel. Concealed fixings. Dimensions: 119 x 140 x 80mm. 30-year warranty.

304 stainless steel: reduces bacterial development

Smooth surface with no seams, easy to clean

Anti-theft: with unbreakable integral spindle