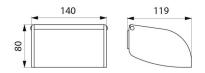

## DESCRIPTION

Toilet roll holder with spindle - Ref. 3565

Wall-mounted toilet roll holder. Toilet roll holder with spindle One-piece hinged cover for easy maintenance and better hygiene. Anti-theft, integral polycarbonate spindle: unbreakable. Bacteriostatic white powder-coated 304 stainless steel. Concealed fixings. Dimensions: 119 x 140 x 80mm. 30-year warranty.

## TECHNICAL CHARACTERISTICS

| Toilet roll holder with spindle - Ref. 3565 |                                          |
|---------------------------------------------|------------------------------------------|
| Height                                      | 80mm                                     |
| Depth                                       | 119mm                                    |
| Width                                       | 140mm                                    |
| Finish                                      | 304 stainless steel, white powder coated |
| Norms                                       | <u>(0)</u>                               |
| Warranty                                    | 30 KARANTY                               |