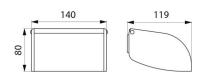

## **DESCRIPTION**

Toilet roll holder with spindle - Ref. 3565

Wall-mounted toilet roll holder.
Toilet roll holder with spindle
One-piece hinged cover for easy maintenance and better hygiene.
Anti-theft, integral polycarbonate spindle: unbreakable.
Bacteriostatic white powder-coated 304 stainless steel.
Concealed fixings.
Dimensions: 119 x 140 x 80mm.
30-year warranty.

## TECHNICAL CHARACTERISTICS

Toilet roll holder with spindle - Ref. 3565

| 80mm                                     |
|------------------------------------------|
| 119mm                                    |
| 140mm                                    |
| 304 stainless steel, white powder coated |
| <u> </u>                                 |
|                                          |
|                                          |