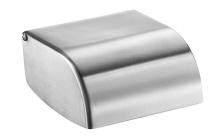

## Toilet roll holder with spindle

Ref. 510567

Toilet roll holder with lid

2024 UK public price excluding VAT: £33.88

## **DESCRIPTION**

30-year warranty.

Toilet roll holder with spindle - Ref. 510567

Wall-mounted toilet roll holder.
Toilet roll holder with spindle
One-piece hinged cover for easy maintenance and better hygiene.
Anti-theft, integral polycarbonate spindle: unbreakable.
Bacteriostatic polished satin 304 stainless steel.
Concealed fixings.
Dimensions: 119 x 140 x 80mm.