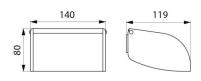

## **DESCRIPTION**

30-year warranty.

Toilet roll holder with spindle - Ref. 510567

Wall-mounted toilet roll holder.
Toilet roll holder with spindle
One-piece hinged cover for easy maintenance and better hygiene.
Anti-theft, integral polycarbonate spindle: unbreakable.
Bacteriostatic polished satin 304 stainless steel.
Concealed fixings.
Dimensions: 119 x 140 x 80mm.

## TECHNICAL CHARACTERISTICS

Toilet roll holder with spindle - Ref. 510567

| Height | 80mm                               |
|--------|------------------------------------|
| Depth  | 119mm                              |
| Width  | 140mm                              |
| Finish | Polished satin 304 stainless steel |
| Norms  |                                    |
|        |                                    |