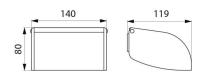

## **DESCRIPTION**

30-year warranty.

Toilet roll holder with spindle - Ref. 510567

Wall-mounted toilet roll holder.
Toilet roll holder with spindle
One-piece hinged cover for easy maintenance and better hygiene.
Anti-theft, integral polycarbonate spindle: unbreakable.
Bacteriostatic polished satin 304 stainless steel.
Concealed fixings.
Dimensions: 119 x 140 x 80mm.

## TECHNICAL CHARACTERISTICS

Toilet roll holder with spindle - Ref. 510567

| Height | 80mm                               |
|--------|------------------------------------|
| Depth  | 119mm                              |
| Width  | 140mm                              |
| Finish | Polished satin 304 stainless steel |
| Norms  |                                    |
|        |                                    |