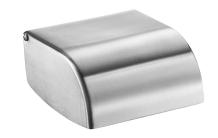

## Toilet roll holder with spindle

Ref. 510567

Toilet roll holder with lid

2025 UK public price excluding VAT: £34.90

## **DESCRIPTION**

30-year warranty.

Toilet roll holder with spindle - Ref. 510567

Wall-mounted toilet roll holder.
Toilet roll holder with spindle
One-piece hinged cover for easy maintenance and better hygiene.
Anti-theft, integral polycarbonate spindle: unbreakable.
Bacteriostatic polished satin 304 stainless steel.
Concealed fixings.
Dimensions: 119 x 140 x 80mm.

## **ADVANTAGES**

304 stainless steel: reduces bacterial development

Smooth surface with no seams, easy to clean

Anti-theft: with unbreakable integral spindle