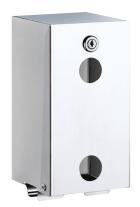

## Toilet paper dispenser for two rolls

Ref. 1660

2024 UK public price excluding VAT: £159.39

## **DESCRIPTION**

Toilet paper dispenser for two rolls - Ref. 1660

Wall-mounted toilet paper dispenser.

Twin toilet roll dispenser.

1 spare roll.

Vandal-resistant model.

With lock and standard DELABIE key.

Level control.

Toilet roll holder made from bacteriostatic bright polished 304 stainless steel.

Stainless steel thickness: 1mm.

Dimensions: 130 x 120 x 260mm.

30-year warranty.